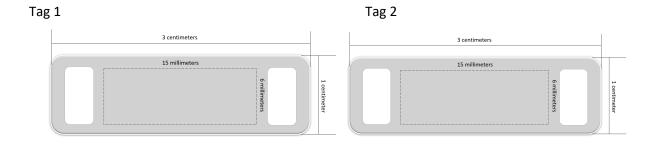

## Standard Tag Dimensions:

| Personalisation       | Tag 1         | Tag 2          | Multiple |
|-----------------------|---------------|----------------|----------|
| Text                  |               |                |          |
| Font Style            |               |                |          |
| Image                 |               |                |          |
| Finish                |               |                |          |
| Engraving style       | Deep cut (in) | Relief (above) |          |
| Artwork file supplied |               |                |          |