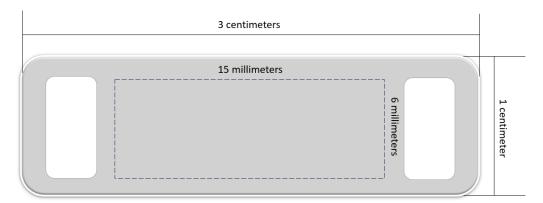

## Standard Tag Dimensions:

| Personalisation       | Tag 1         | Tag 2          | Multiple |
|-----------------------|---------------|----------------|----------|
| Text                  |               |                |          |
| Font Style            |               |                |          |
| Image                 |               |                |          |
| Finish                |               |                |          |
| Engraving style       | Deep cut (in) | Relief (above) |          |
| Artwork file supplied |               |                |          |